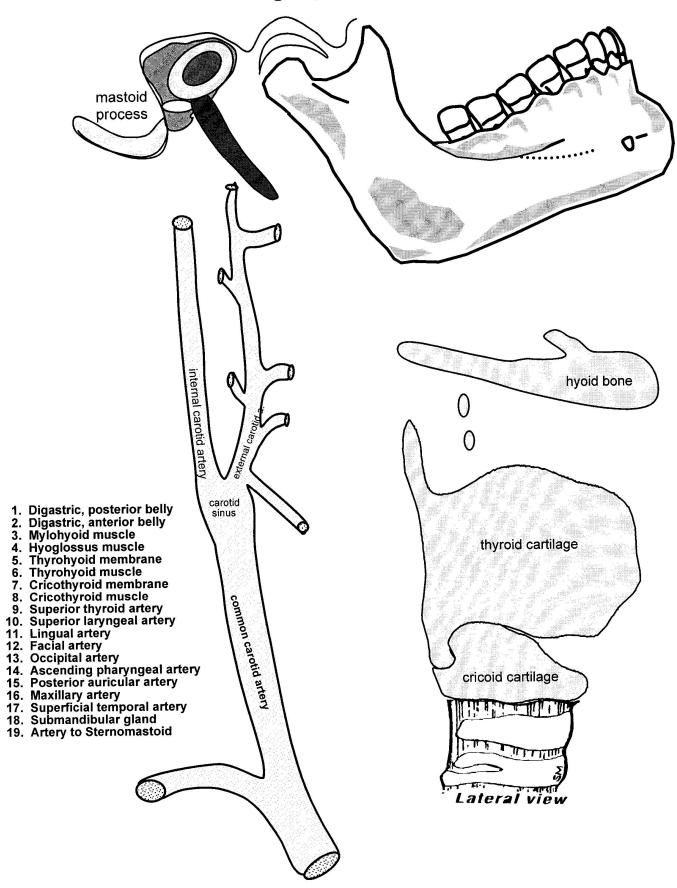

## **Anterior Triangle - Strap Muscles**



## Anterior Triangle (Lateral View) - Nerves



- Digastric, posterior belly
   Digastric, anterior belly

- Digastric, anterior belly
   Mylohyoid muscle
   Hyoglossus muscle
   Thyrohyoid membrane
   Cricothyroid membrane
   Cricothyroid membrane
   Cricothyroid muscle
   Auriculotemporal nerve
   Facial nerve
   Nerve to mylohyoid

- 11. Nerve to mylohyoid 12. Lingual nerve

- 13. Hypoglossal nerve 14. Nerve to thyrohyoid
- 15. Superior root ansa cervicalis16. Inferior root ansa cervicalis
- 17. Vagus nerve

- 18. Superior laryngeal nerve
  19. Internal laryngeal nerve
  20. External laryngeal nerve
  21. Recurrent laryngeal nerve



## **Anterior Triangle (Lateral View) - Arteries**



## **Cervical Plexus**