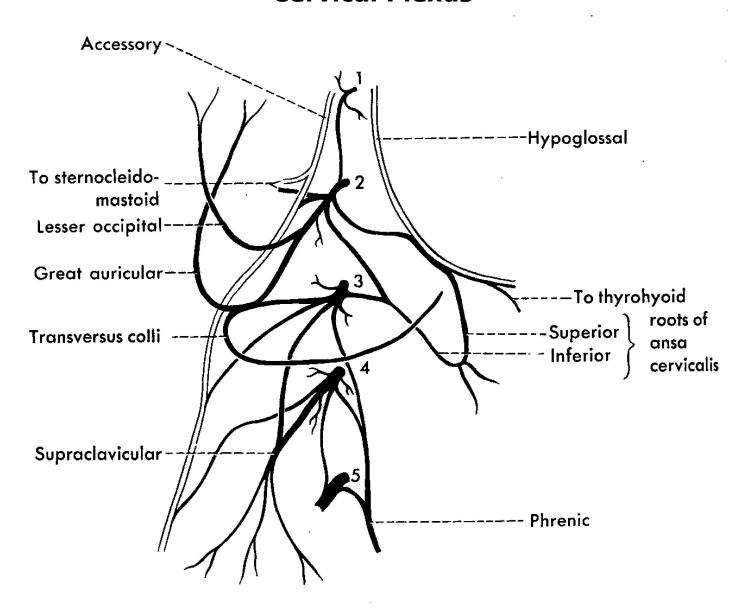

## **Anterior Triangle - Strap Muscles**



## Anterior Triangle (Lateral View) - Nerves



- Digastric, posterior belly
   Digastric, anterior belly

- Digastric, anterior belly
   Mylohyoid muscle
   Hyoglossus muscle
   Thyrohyoid membrane
   Cricothyroid membrane
   Cricothyroid membrane
   Cricothyroid muscle
   Auriculotemporal nerve
   Facial nerve
   Nerve to mylohyoid

- 11. Nerve to mylohyoid 12. Lingual nerve

- 13. Hypoglossal nerve 14. Nerve to thyrohyoid
- 15. Superior root ansa cervicalis16. Inferior root ansa cervicalis
- 17. Vagus nerve

- 18. Superior laryngeal nerve
  19. Internal laryngeal nerve
  20. External laryngeal nerve
  21. Recurrent laryngeal nerve



## **Anterior Triangle (Lateral View) - Arteries**



## **Cervical Plexus**