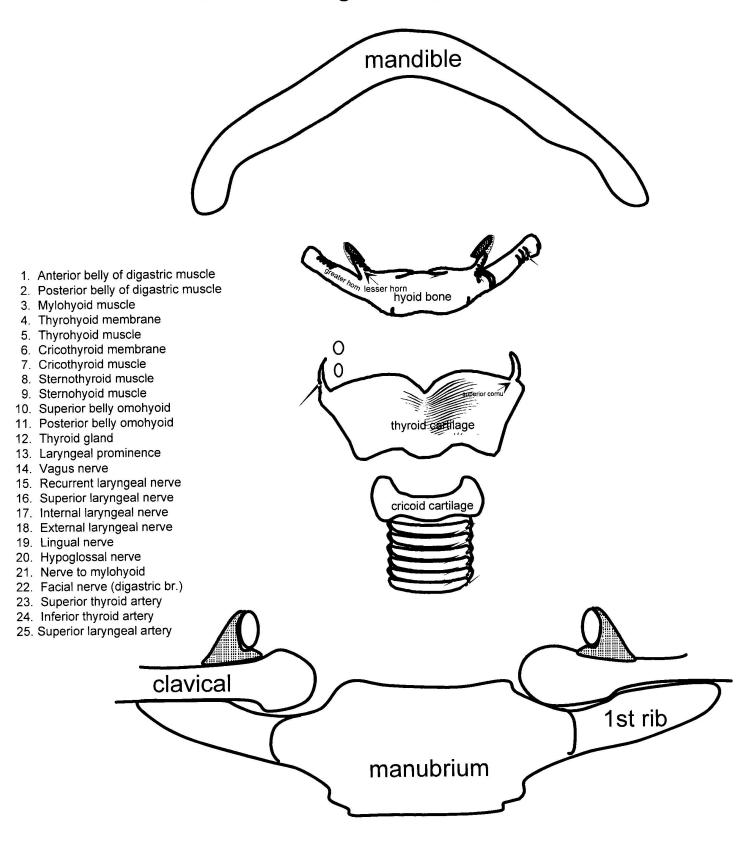

## **Anterior Triangle - Strap Muscles**



## Anterior Triangle (Lateral View) - Nerves



- Digastric, posterior belly
   Digastric, anterior belly

- Digastric, anterior belly
   Mylohyoid muscle
   Hyoglossus muscle
   Thyrohyoid membrane
   Cricothyroid membrane
   Cricothyroid membrane
   Cricothyroid muscle
   Auriculotemporal nerve
   Facial nerve
   Nerve to mylohyoid

- 11. Nerve to mylohyoid 12. Lingual nerve

- 13. Hypoglossal nerve 14. Nerve to thyrohyoid
- 15. Superior root ansa cervicalis16. Inferior root ansa cervicalis
- 17. Vagus nerve

- 18. Superior laryngeal nerve
  19. Internal laryngeal nerve
  20. External laryngeal nerve
  21. Recurrent laryngeal nerve



## **Anterior Triangle (Lateral View) - Arteries**



## **Cervical Plexus**